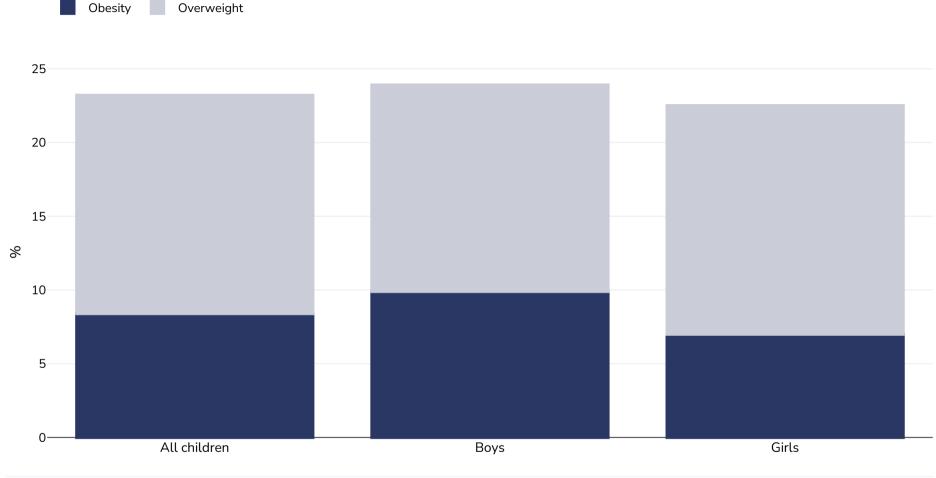

## Russian Federation: Obesity prevalence

## W RLD BESITY

Children, 2018-2020

| Survey type:  | Measured                                                                                                                            |
|---------------|-------------------------------------------------------------------------------------------------------------------------------------|
| Age:          | 7                                                                                                                                   |
| Sample size:  | 2081                                                                                                                                |
| Area covered: | Regional (Moscow)                                                                                                                   |
| References:   | Report on the fifth round of data collection, 2018–2020: WHO European Childhood Obesity Surveillance Initiative (COSI). Copenhagen: |

Report on the fifth round of data collection, 2018–2020: WHO European Childhood Obesity Surveillance Initiative (COSI). Copenhagen: WHO Regional Office for Europe; 2022. Licence: CC BY-NC-SA 3.0 IGO.

Cutoffs: