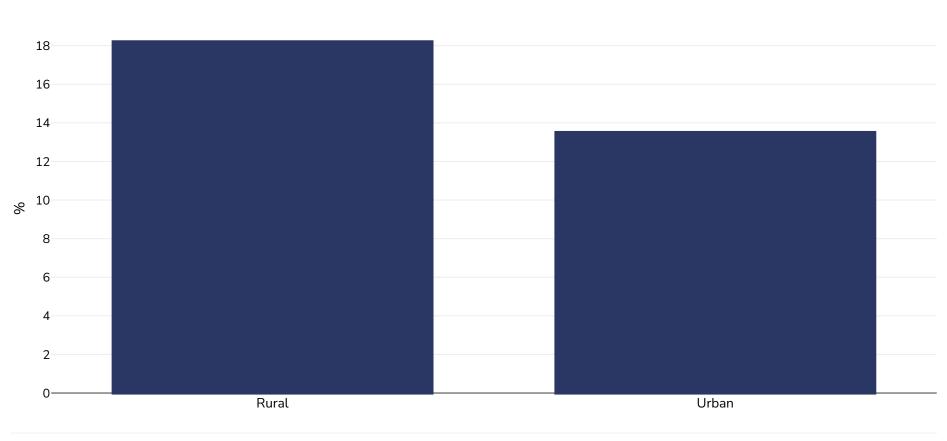

## Serbia: Overweight/obesity by region

## Infants, 2010

Sample size:

Notes:

**Definitions:** 

2699

=>+SD

Overweight or obesity

| •           |                                                                                                                                         |
|-------------|-----------------------------------------------------------------------------------------------------------------------------------------|
| References: | MICS: Serbia multiple indicator cluster survey 2010 (MICS). Belgrade, Republic of Serbia: Statistical Office of the Republic of Serbia, |
|             | 2011                                                                                                                                    |

UNICEF/WHO/World Bank Joint Child Malnutrition Estimates Expanded Database: Overweight (Survey Estimates), May 2023, New York. For more information about the methodology, please consult https://data.unicef.org/resources/jme-2023-country-consultations/