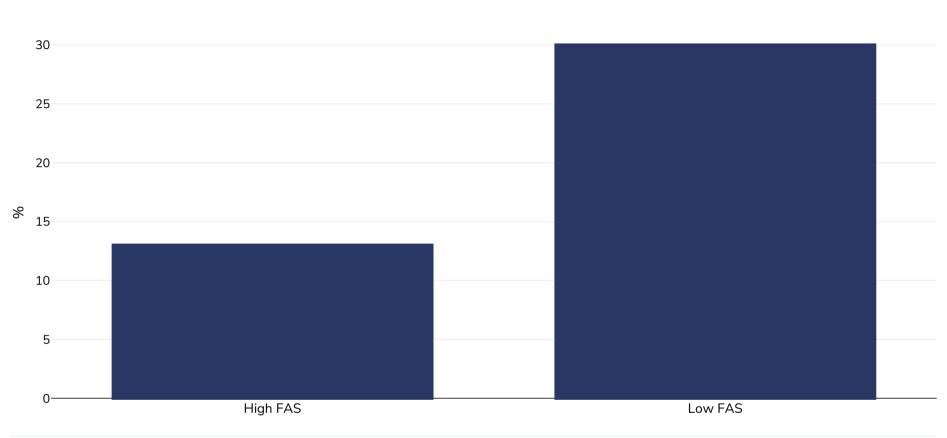

## WORLD BESITY

Dívky, 2017-2018

| Typ průzkumu:    | Samonahlášený                                                                                                                                                                                                                                                                                                                                                                                                 |
|------------------|---------------------------------------------------------------------------------------------------------------------------------------------------------------------------------------------------------------------------------------------------------------------------------------------------------------------------------------------------------------------------------------------------------------|
| Věk:             | 11-15                                                                                                                                                                                                                                                                                                                                                                                                         |
| Velikost vzorku: | 3845                                                                                                                                                                                                                                                                                                                                                                                                          |
| Pokrytá oblast:  | Národní                                                                                                                                                                                                                                                                                                                                                                                                       |
| Reference:       | World Health Organization (2020). Spotlight on adolescent health and well-being - Findings from the 2017/2018 Health Behaviour in School-aged Children (HBSC) survey in Europe and Canada. Available at: <a href="https://apps.who.int/iris/bitstream/handle/10665/332091/9789289055000-eng.pdf">https://apps.who.int/iris/bitstream/handle/10665/332091/9789289055000-eng.pdf</a> . Last accessed: 20.05.21. |

Poznámky:

HBSC Family Affluence Scale (FAS) - "HBSC uses an alternative measure, the Family Affluence Scale, which asks young people about material assets such as family cars, number of foreign holidays, computers, bathrooms and dishwashers in the household, holidays and having a bedroom to oneself. The scale, which enables users to add up how many of these assets a young person has in their home compared with other adolescents in their country/region, has been shown to provide a valid indicator of relative affluence."