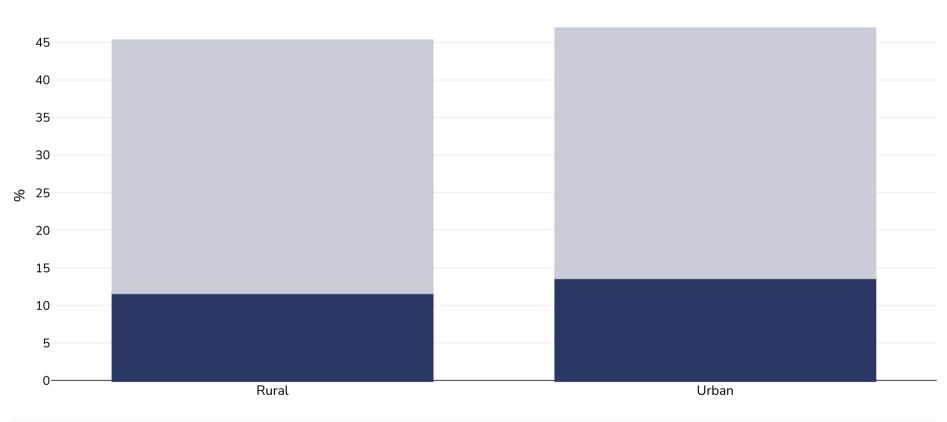

## Bhutan: Overweight/obesity by region

## WORLD BESITY

Adults, 2023

| Survey type:  | Measured                                                                                                                        |
|---------------|---------------------------------------------------------------------------------------------------------------------------------|
| Age:          | 15-69                                                                                                                           |
| Sample size:  | 10942                                                                                                                           |
| Area covered: | National                                                                                                                        |
| References:   | Ministry of Health, Royal Government of Bhutan. 5th National Health Survey: Integrated Stepwise Household Survey 2023. Thimphu, |