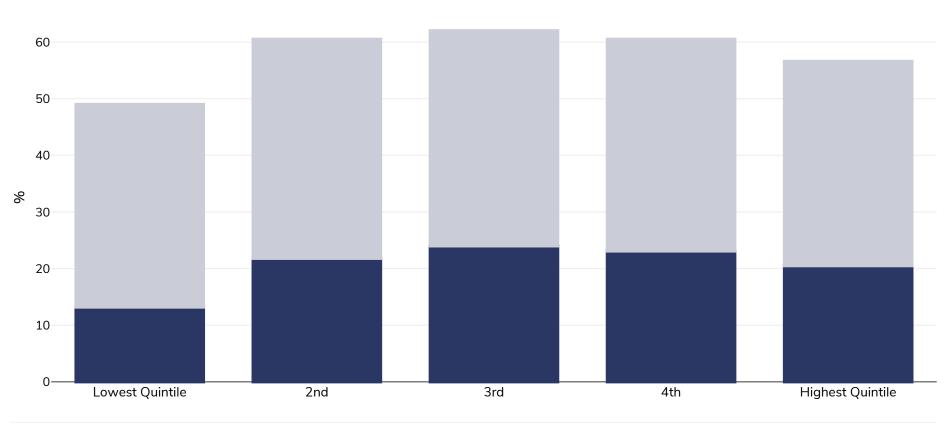

## Peru: Overweight/obesity by socio-economic group

## Women, 2014

Notes:

| Survey type:  | Measured                                                                                                                            |
|---------------|-------------------------------------------------------------------------------------------------------------------------------------|
| Age:          | 15-49                                                                                                                               |
| Sample size:  | 23497                                                                                                                               |
| Area covered: | National                                                                                                                            |
| References:   | Instituto Nacional de Estadística e Informática - INE/Perú. 2015. Perú Encuesta Demográfica y de Salud Familiar - ENDES 2014. Lima, |

Unless otherwise noted, overweight refers to a BMI between 25kg and 29.9kg/m², obesity refers to a BMI greater than 30kg/m².