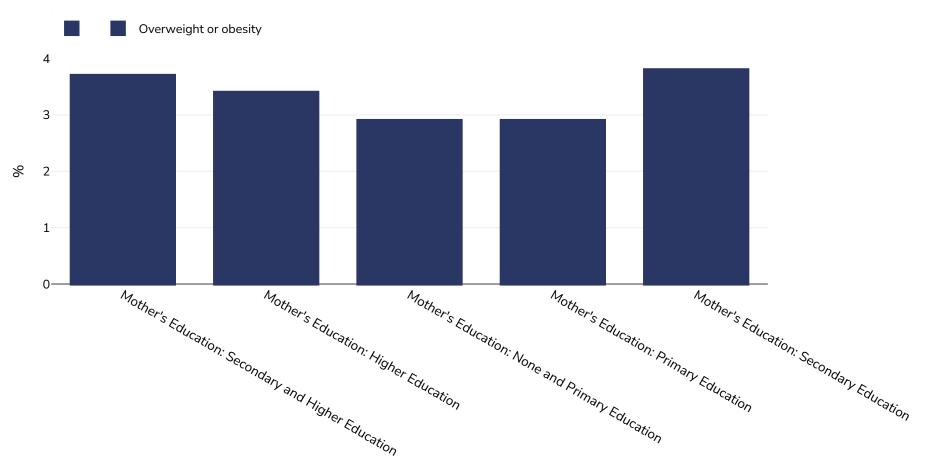

## Togo: Overweight/obesity by education

=>+SD

Infants, 1988

Notes:

**Definitions:** 

| Sample size: | 1696 |
|--------------|------|
|--------------|------|

References: DHS: Enquête démographique et de santé au Togo 1988. Demographic and Health Surveys. Direction Generale de la Santé. Lomé, Togo,