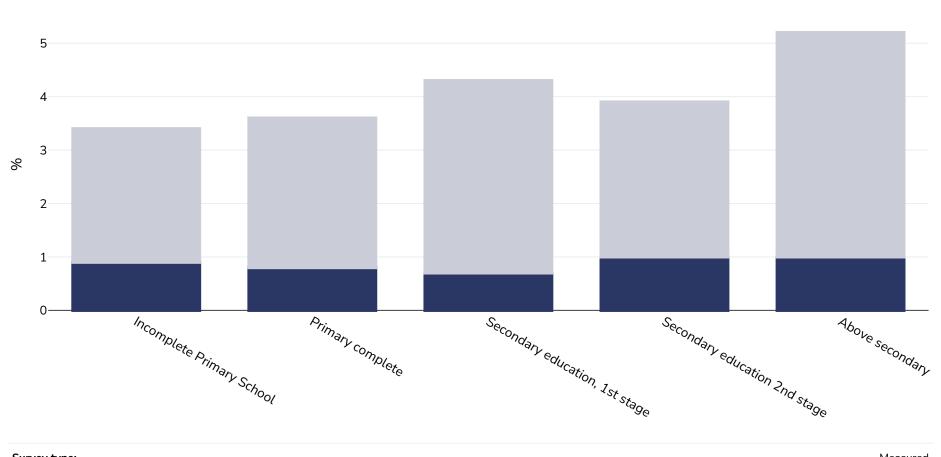

## Democratic Republic of Congo: Overweight/obesity by education

## 0-5 years, 2017-2018

| Survey type:  | Measured                                                                                                                                     |
|---------------|----------------------------------------------------------------------------------------------------------------------------------------------|
| Sample size:  | 21147                                                                                                                                        |
| Area covered: | National                                                                                                                                     |
| References:   | INS, Enquete par grappes a indicateurs mulitiples, 2017-18, rapport de resultats de l'enquete. Kinshasa, Republique Democratigue du<br>Congo |
| Notes:        | Infants Only                                                                                                                                 |
| Definitions:  | +2SD, +3SD Overweight presented does not include obesity                                                                                     |
| Cutoffs:      | Other                                                                                                                                        |