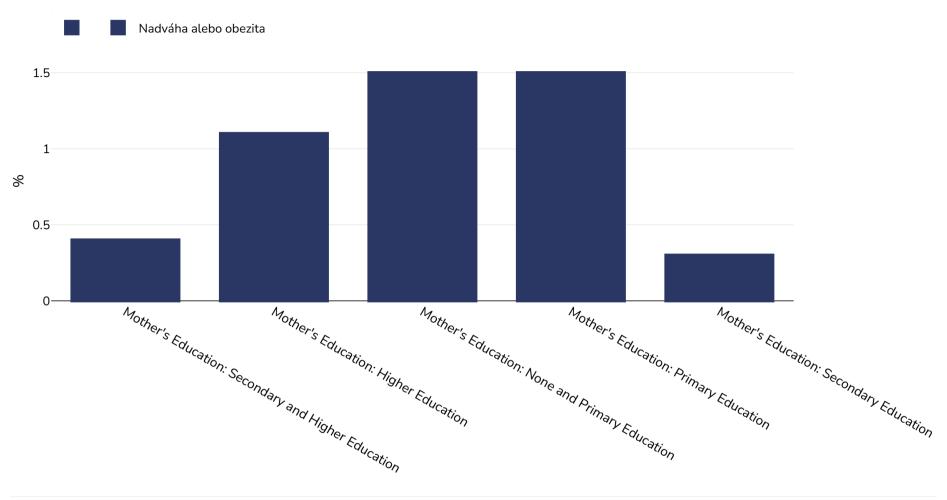

## Ghana: Overweight/obesity by education

Infants, 1988

Veľkosť vzorky:

Odkazy: DHS: Ghana demographic and health survey 1988. Demographic and Health Surveys. Ghana Statistical Service. Accra, Ghana, 1989