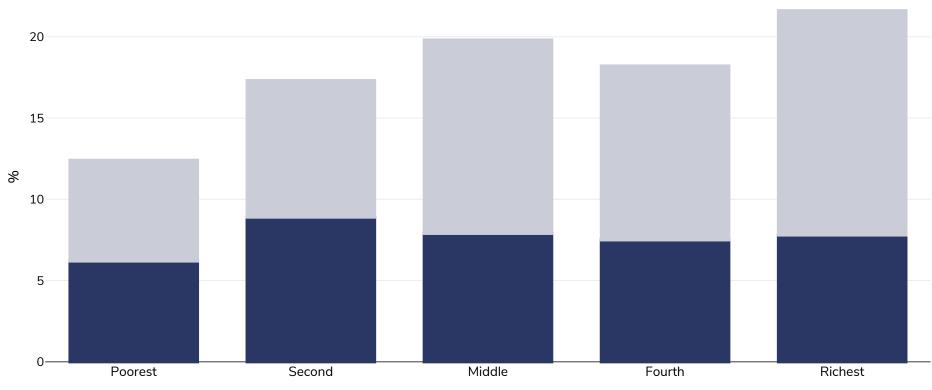

## Pakistan: Overweight/obesity by socio-economic group

WHO

Boys, 2018

**Cutoffs:** 

| 0                      | Poorest                                                                                                                                                                                                                               | Second | Middle | Fourth | Richest                             |
|------------------------|---------------------------------------------------------------------------------------------------------------------------------------------------------------------------------------------------------------------------------------|--------|--------|--------|-------------------------------------|
| Survey type:  Measured |                                                                                                                                                                                                                                       |        |        |        |                                     |
| Age:                   |                                                                                                                                                                                                                                       |        |        |        | 10-19                               |
| Area covered:          |                                                                                                                                                                                                                                       |        |        |        | National                            |
| References:            | Ferences: Pakistan National Nutrition Survey 2018 <a href="https://www.unicef.org/pakistan/media/2826/file/National%20Nutrition%20S">https://www.unicef.org/pakistan/media/2826/file/National%20Nutrition%20S</a> (Accessed 03.11.20) |        |        |        |                                     |
| Notes:                 |                                                                                                                                                                                                                                       |        |        |        | BMI-for-age cut-offs also available |