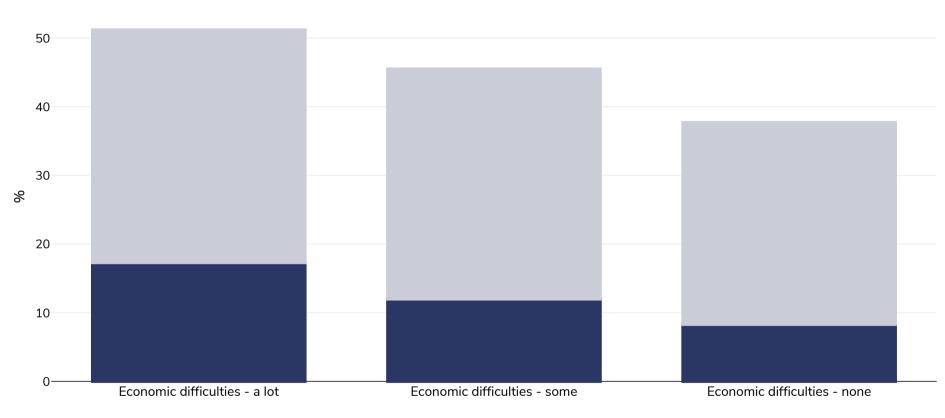

## Italy: Overweight/obesity by socio-economic group

## WORLD

Adults, 2016-2019

| Survey type:  | Self-reported                                                                                                                   |
|---------------|---------------------------------------------------------------------------------------------------------------------------------|
| Age:          | 18-69                                                                                                                           |
| Sample size:  | 129423                                                                                                                          |
| Area covered: | National                                                                                                                        |
| References:   | PASSI 2016-19. Available at https://www.epicentro.iss.it/passi/dati/sovrappeso?tab-container-1=tab1 (last accessed on 25.09.20) |

Unless otherwise noted, overweight refers to a BMI between 25kg and 29.9kg/m², obesity refers to a BMI greater than 30kg/m².