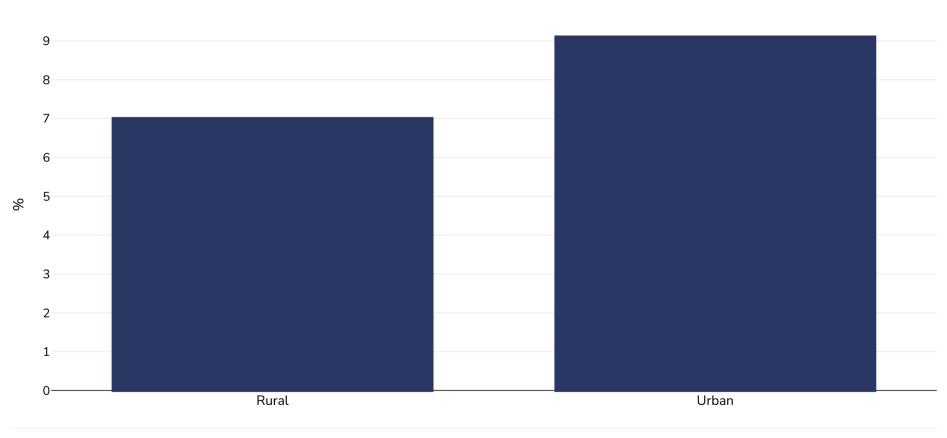

## Lesotho: Overweight/obesity by region

WORLD

Infants, 2009-2010

Overweight or obesity

Sample size: 2118

References: DHS: Lesotho demographic and health survey 2009. Demographic and Health Surveys. Maseru, Lesotho: MOHSW and ICF Macro, 2010