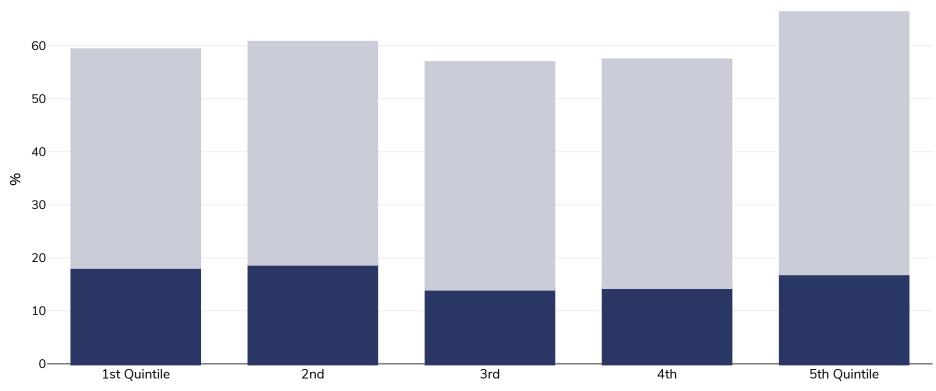

## Cyprus: Overweight/obesity by socio-economic group

## WORLD

Men, 2014

| 0             | 1st Quintile | 2nd                                                                                                                                                                                                                            | 3rd | 4th  | 5th Quintile                            |
|---------------|--------------|--------------------------------------------------------------------------------------------------------------------------------------------------------------------------------------------------------------------------------|-----|------|-----------------------------------------|
| Survey type:  |              |                                                                                                                                                                                                                                |     |      | Self-reported                           |
| Age:          |              |                                                                                                                                                                                                                                |     |      | 18+                                     |
| Sample size:  |              |                                                                                                                                                                                                                                |     | Tota | al sample number in EU: 35100 (Age 18+) |
| Area covered: |              |                                                                                                                                                                                                                                |     |      | National                                |
| References:   |              | EUROSTAT Database: <a href="http://appsso.eurostat.ec.europa.eu/nui/show.do?dataset=hlth_ehis_bm1i&amp;lang=en">http://appsso.eurostat.ec.europa.eu/nui/show.do?dataset=hlth_ehis_bm1i⟨=en</a> (last accessed 9 November 2016) |     |      |                                         |
| Notes:        |              | 1st Quintile (lowest income), 5th Quintile (highest income) Please note where data = zero, there were insufficient data.                                                                                                       |     |      |                                         |

Unless otherwise noted, overweight refers to a BMI between 25kg and 29.9kg/m², obesity refers to a BMI greater than 30kg/m².