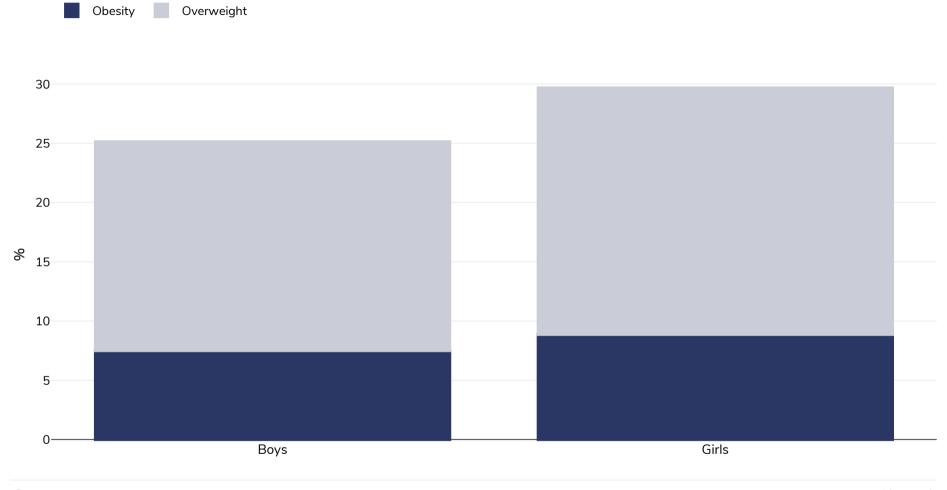

## Northern Ireland: Obesity prevalence

Children, 2010-2011

| Survey type: | Measured                                                                                                                                                                                                                                                                                                                                                                                                                                                                                                                                                                                                                                                                                                                                                                                                                                                                                                                                                                                                                                                                                                                                                                                                                                                                                                                                                                                                                                                                                                                                                                                                                                                                                                                                                                                                                                                                                                                                                                                                                                                                                                                       |
|--------------|--------------------------------------------------------------------------------------------------------------------------------------------------------------------------------------------------------------------------------------------------------------------------------------------------------------------------------------------------------------------------------------------------------------------------------------------------------------------------------------------------------------------------------------------------------------------------------------------------------------------------------------------------------------------------------------------------------------------------------------------------------------------------------------------------------------------------------------------------------------------------------------------------------------------------------------------------------------------------------------------------------------------------------------------------------------------------------------------------------------------------------------------------------------------------------------------------------------------------------------------------------------------------------------------------------------------------------------------------------------------------------------------------------------------------------------------------------------------------------------------------------------------------------------------------------------------------------------------------------------------------------------------------------------------------------------------------------------------------------------------------------------------------------------------------------------------------------------------------------------------------------------------------------------------------------------------------------------------------------------------------------------------------------------------------------------------------------------------------------------------------------|
| Age:         | 2-15                                                                                                                                                                                                                                                                                                                                                                                                                                                                                                                                                                                                                                                                                                                                                                                                                                                                                                                                                                                                                                                                                                                                                                                                                                                                                                                                                                                                                                                                                                                                                                                                                                                                                                                                                                                                                                                                                                                                                                                                                                                                                                                           |
| Sample size: | 504                                                                                                                                                                                                                                                                                                                                                                                                                                                                                                                                                                                                                                                                                                                                                                                                                                                                                                                                                                                                                                                                                                                                                                                                                                                                                                                                                                                                                                                                                                                                                                                                                                                                                                                                                                                                                                                                                                                                                                                                                                                                                                                            |
| References:  | Harliff Common North and Indianal 2017/10 https://www.harliff.com/barliff.com/harliff.com/harliff.com/harliff.com/harliff.com/harliff.com/harliff.com/harliff.com/harliff.com/harliff.com/harliff.com/harliff.com/harliff.com/harliff.com/harliff.com/harliff.com/harliff.com/harliff.com/harliff.com/harliff.com/harliff.com/harliff.com/harliff.com/harliff.com/harliff.com/harliff.com/harliff.com/harliff.com/harliff.com/harliff.com/harliff.com/harliff.com/harliff.com/harliff.com/harliff.com/harliff.com/harliff.com/harliff.com/harliff.com/harliff.com/harliff.com/harliff.com/harliff.com/harliff.com/harliff.com/harliff.com/harliff.com/harliff.com/harliff.com/harliff.com/harliff.com/harliff.com/harliff.com/harliff.com/harliff.com/harliff.com/harliff.com/harliff.com/harliff.com/harliff.com/harliff.com/harliff.com/harliff.com/harliff.com/harliff.com/harliff.com/harliff.com/harliff.com/harliff.com/harliff.com/harliff.com/harliff.com/harliff.com/harliff.com/harliff.com/harliff.com/harliff.com/harliff.com/harliff.com/harliff.com/harliff.com/harliff.com/harliff.com/harliff.com/harliff.com/harliff.com/harliff.com/harliff.com/harliff.com/harliff.com/harliff.com/harliff.com/harliff.com/harliff.com/harliff.com/harliff.com/harliff.com/harliff.com/harliff.com/harliff.com/harliff.com/harliff.com/harliff.com/harliff.com/harliff.com/harliff.com/harliff.com/harliff.com/harliff.com/harliff.com/harliff.com/harliff.com/harliff.com/harliff.com/harliff.com/harliff.com/harliff.com/harliff.com/harliff.com/harliff.com/harliff.com/harliff.com/harliff.com/harliff.com/harliff.com/harliff.com/harliff.com/harliff.com/harliff.com/harliff.com/harliff.com/harliff.com/harliff.com/harliff.com/harliff.com/harliff.com/harliff.com/harliff.com/harliff.com/harliff.com/harliff.com/harliff.com/harliff.com/harliff.com/harliff.com/harliff.com/harliff.com/harliff.com/harliff.com/harliff.com/harliff.com/harliff.com/harliff.com/harliff.com/harliff.com/harliff.com/harliff.com/harliff.com/harliff.com/harliff.com/harliff.com/harliff.com/harliff.com/harliff.com/harliff.com/ |

Health Survey Northern Ireland 2017/18. https://www.health-ni.gov.uk/publications/health-survey-northern-ireland-first-results-201718

(last accessed 14.07.20)

Cutoffs:

IOTF