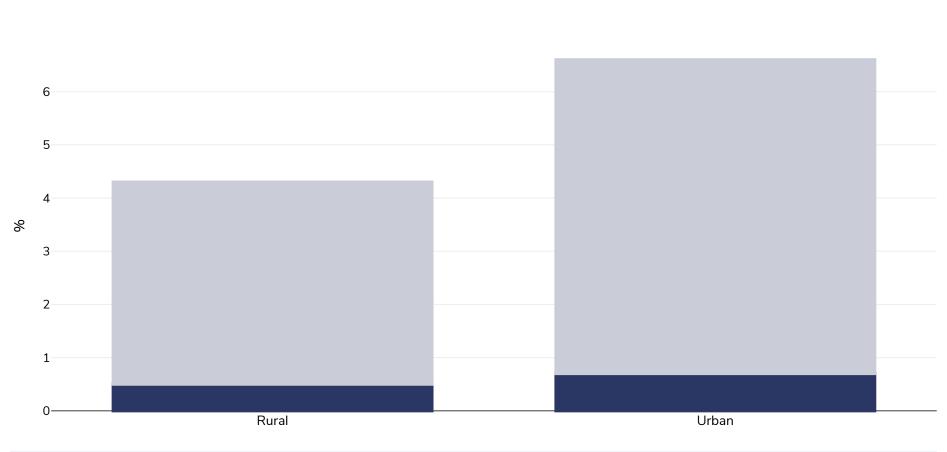

Nepal: Overweight/obesity by region

Overweight

## Girls, 2022

Obesity

| Survey type:  | Measured                                                                                                                                                                                          |
|---------------|---------------------------------------------------------------------------------------------------------------------------------------------------------------------------------------------------|
| Age:          | 15-19                                                                                                                                                                                             |
| Sample size:  | 1230                                                                                                                                                                                              |
| Area covered: | National                                                                                                                                                                                          |
| References:   | Ministry of Health and Population, Nepal; New ERA; and ICF. 2022. Nepal Demographic and Health Survey 2022: Key Indicators Report.<br>Kathmandu, Nepal: Ministry of Health and Population, Nepal. |

Cutoffs: