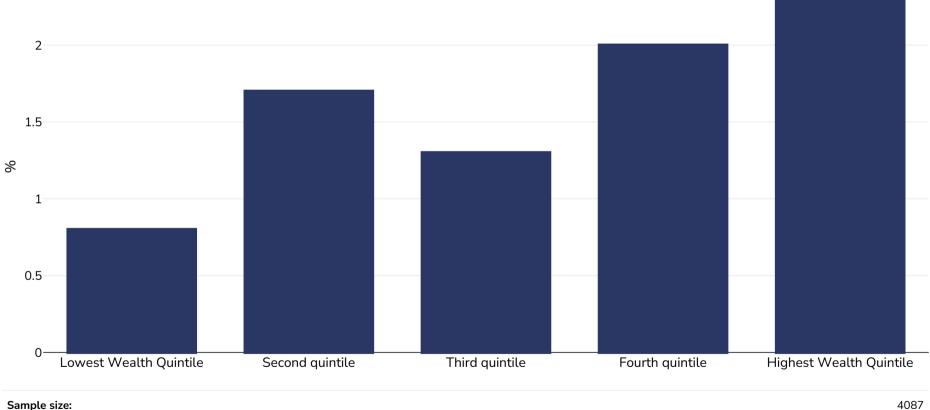

## Myanmar: Overweight/obesity by socio-economic group

## Infants, 2015-2016

Overweight or obesity

| References: | DHS: Myanmar Demographic and Health Survey 2015-16: Final Report. 2016                                                                                                                                                                                             |
|-------------|--------------------------------------------------------------------------------------------------------------------------------------------------------------------------------------------------------------------------------------------------------------------|
| Notes:      | UNICEF/WHO/World Bank Joint Child Malnutrition Estimates Expanded Database: Overweight (Survey Estimates), May 2023, New York. For more information about the methodology, please consult <u>https://data.unicef.org/resources/jme-2023-country-consultations/</u> |