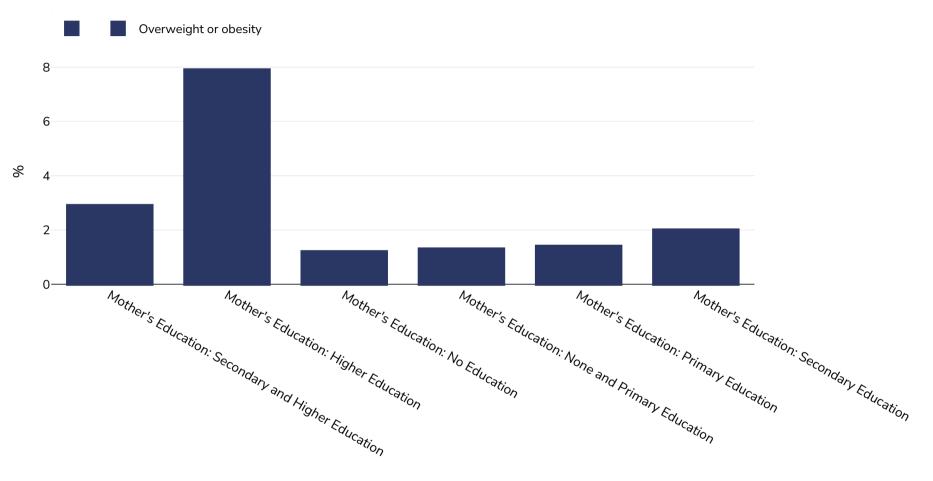

## Senegal: Overweight/obesity by education

## WORLD BESITY

=>+SD

Infants, 2018

Notes:

**Definitions:** 

Sample size: 6108

References: CDHS: Sénégal : Enquête Démographique et de Santé Continue (EDS-Continue 2018). Rockville, Maryland, USA : ANSD et ICF.