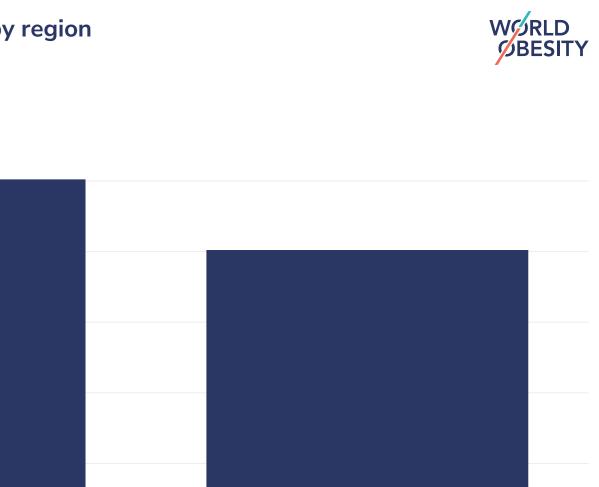

## Uganda: Overweight/obesity by region

## Infants, 2000-2001

5

4

3

2

1

%

Overweight or obesity

| 0            | Rural                                                                                                                                   |                                                                                                                                                                                                                                                                                                                                             | Urban |       |  |
|--------------|-----------------------------------------------------------------------------------------------------------------------------------------|---------------------------------------------------------------------------------------------------------------------------------------------------------------------------------------------------------------------------------------------------------------------------------------------------------------------------------------------|-------|-------|--|
| Sample size: |                                                                                                                                         |                                                                                                                                                                                                                                                                                                                                             |       | 6363  |  |
| References:  | DHS: Uganda demographic and health survey 2000-2001. Demographic and Health Surveys. Calverton, Maryland, USA: UBOS and ORC Macro, 2001 |                                                                                                                                                                                                                                                                                                                                             |       |       |  |
| Notes:       |                                                                                                                                         | UNICEF/WHO/World Bank Joint Child Malnutrition Estimates Expanded Database: Overweight (Survey Estimates), May 2023, New York. For more information about the methodology, please consult <a href="https://data.unicef.org/resources/jme-2023-country-consultations/">https://data.unicef.org/resources/jme-2023-country-consultations/</a> |       |       |  |
| Definitions: |                                                                                                                                         |                                                                                                                                                                                                                                                                                                                                             |       | =>+SD |  |