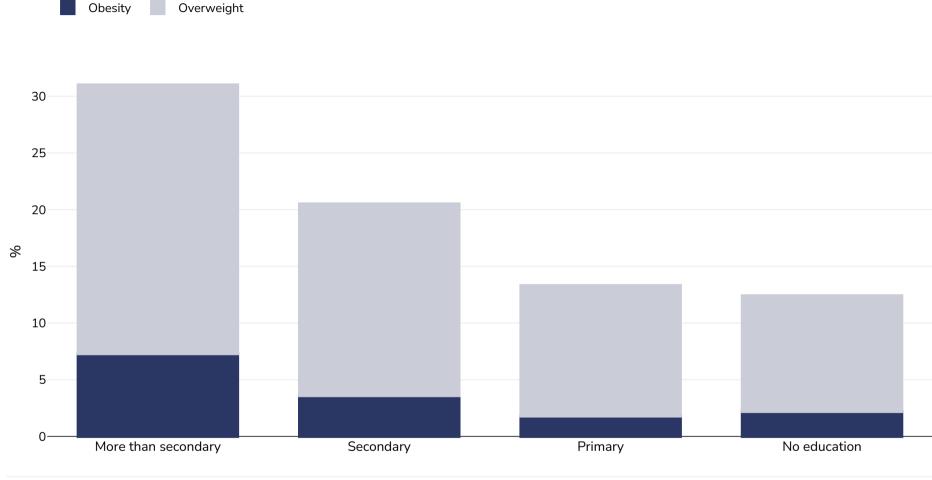

## Ghana: Overweight/obesity by education

Men, 2022

| Survey type:  | Measured                                                                                                                        |
|---------------|---------------------------------------------------------------------------------------------------------------------------------|
| Age:          | 20-49                                                                                                                           |
| Sample size:  | 10498                                                                                                                           |
| Area covered: | National                                                                                                                        |
| References:   | Ghana Statistical Service (GSS) and ICF. 2024. Ghana Demographic and Health Survey 2022. Accra, Ghana, and Rockville, Maryland, |