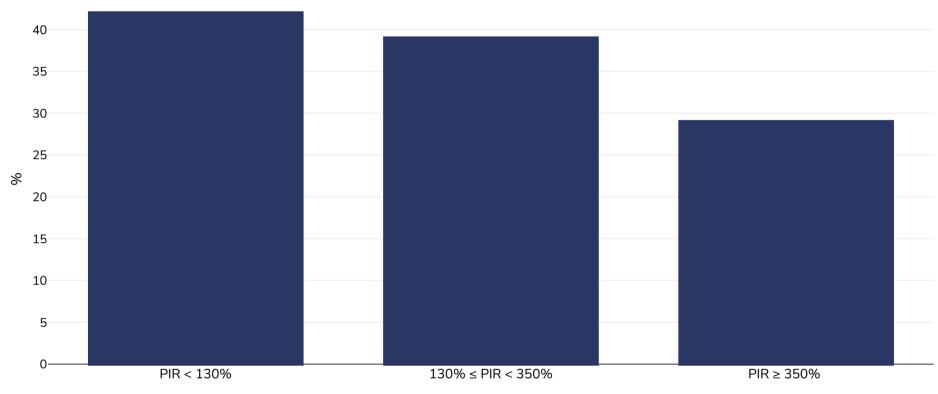

## United States: Overweight/obesity by socio-economic group

Women, 2005-2008

Notes:

| Survey type:  | Measured                                                                                                                                                                                                          |
|---------------|-------------------------------------------------------------------------------------------------------------------------------------------------------------------------------------------------------------------|
| Age:          | 20+                                                                                                                                                                                                               |
| Sample size:  | Large National Survey                                                                                                                                                                                             |
| Area covered: | National                                                                                                                                                                                                          |
| References:   | Ogden CL, Lamb MM, Carroll MD, Flegal KM. Obesity and socioeconomic status in adults: United States 1988–1994 and 2005–2008.  NCHS data brief no 50. Hyattsville, MD: National Center for Health Statistics. 2010 |
|               |                                                                                                                                                                                                                   |

a PIR of 350% was equivalent to approximately \$77,000 for a family of four; a PIR of 130% was equivalent to approximately \$29,000 for a family of four.

Poverty income ratio (PIR): The ratio of household income to the poverty threshold after accounting for inflation and family size. In 2008,