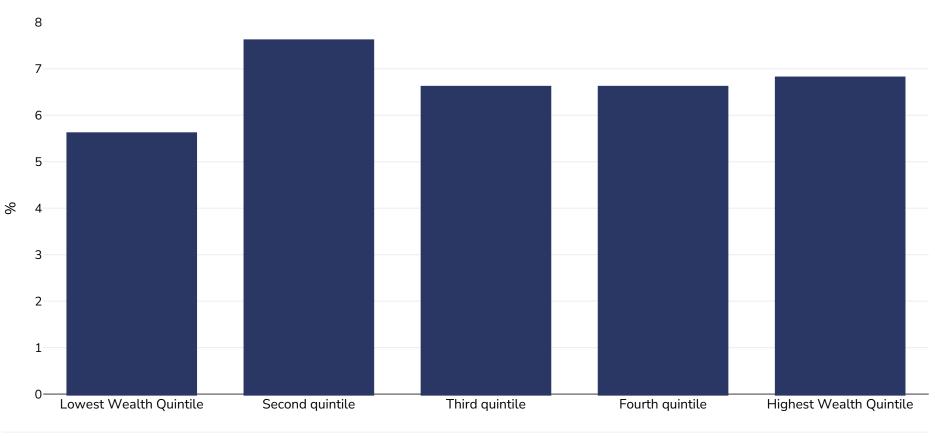

## Lesotho: Overweight/obesity by socio-economic group

## Infants, 2004-2005

Overweight or obesity

| Sample size: | 1688                                                                                                                                                                                                                                                               |
|--------------|--------------------------------------------------------------------------------------------------------------------------------------------------------------------------------------------------------------------------------------------------------------------|
| References:  | DHS: Lesotho demographic and health survey 2004. Demographic and Health Surveys. Calverton, Maryland: MOH, BOS, and ORC<br>Macro, 2005                                                                                                                             |
| Notes:       | UNICEF/WHO/World Bank Joint Child Malnutrition Estimates Expanded Database: Overweight (Survey Estimates), May 2023, New York. For more information about the methodology, please consult <u>https://data.unicef.org/resources/jme-2023-country-consultations/</u> |