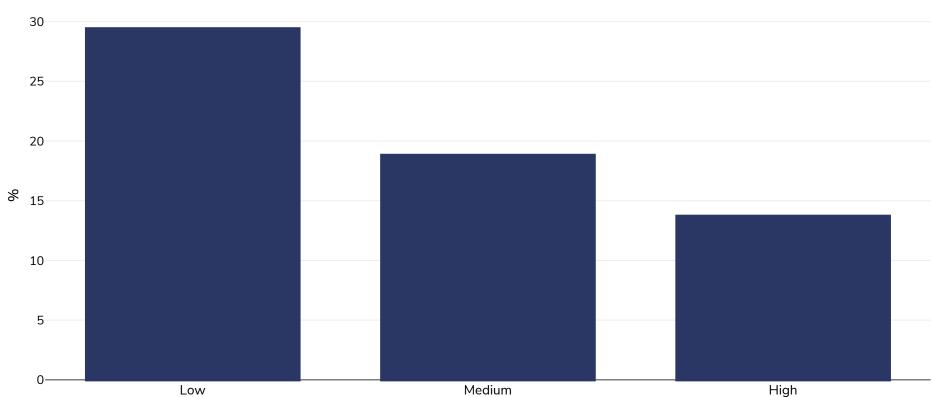

## Italy: Overweight/obesity by education

## WORLD BESITY

Boys, 2003-2004

| Survey type:  | Self-reported |
|---------------|---------------|
| Age:          | 4-7           |
| Sample size:  | 543           |
| Area covered: | National      |

References:

Ruiz M, Goldblatt P, Morrison J et al. Impact of Low Maternal Education on Early Childhood Overweight and Obesity in Europe. Paediatr
Perinat Epidemiol. 2016 Mar 4. doi: 10.1111/ppe.12285. [Epub ahead of print]

|        | Perinat Epidemiol. 2016 Mar 4. doi: 10.1111/ppe.12285. [Epub ahead of print] |
|--------|------------------------------------------------------------------------------|
| Notes: | GASPII Birth cohort                                                          |

Cutoffs: Other