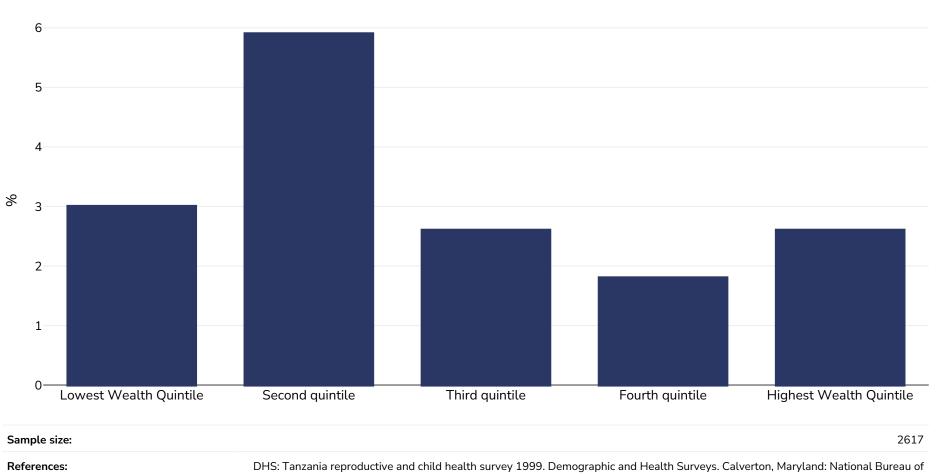

## Tanzania: Overweight/obesity by socio-economic group

## Infants, 1999

Overweight or obesity

|                                                                             | Statistics [Tanzania] and Macro International Inc., 2000 |
|-----------------------------------------------------------------------------|----------------------------------------------------------|
| UNICEF/WHO/World Bank Joint Child Malnutrition Estimates Expanded Da        | atabase: Overweight (Survey Estimates), May 2023, New    |
| York. For more information about the methodology, please consult https://da | ta.unicef.org/resources/jme-2023-country-consultations/  |