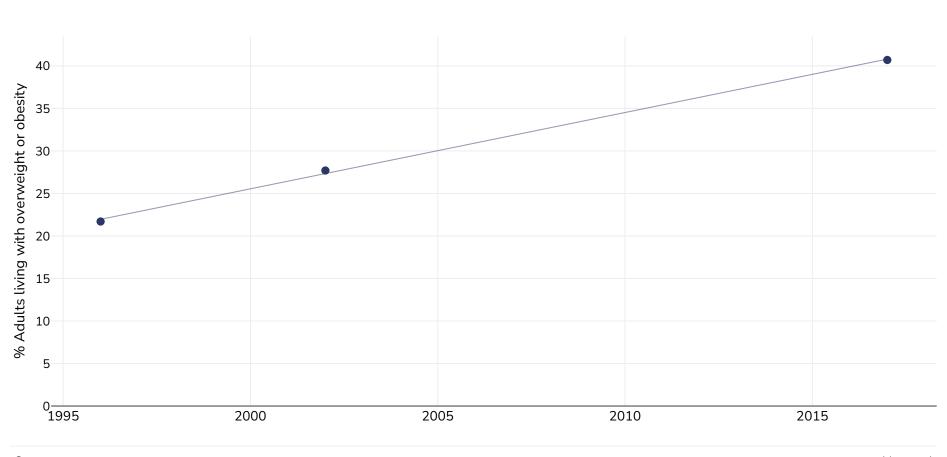

## Uzbekistan: % Adults living with overweight or obesity in Uzbekistan 1996-2017

Overweight or obesity, Women

Survey type:

References:

For full details of references visit <a href="https://data.worldobesity.org/">https://data.worldobesity.org/</a>

Notes: Adults aged 15-49

Unless otherwise noted, overweight refers to a BMI between 25kg and 29.9kg/m², obesity refers to a BMI greater than 30kg/m².

Different methodologies may have been used to collect this data and so data from different surveys may not be strictly comparable. Please check with original data sources for methodologies used.