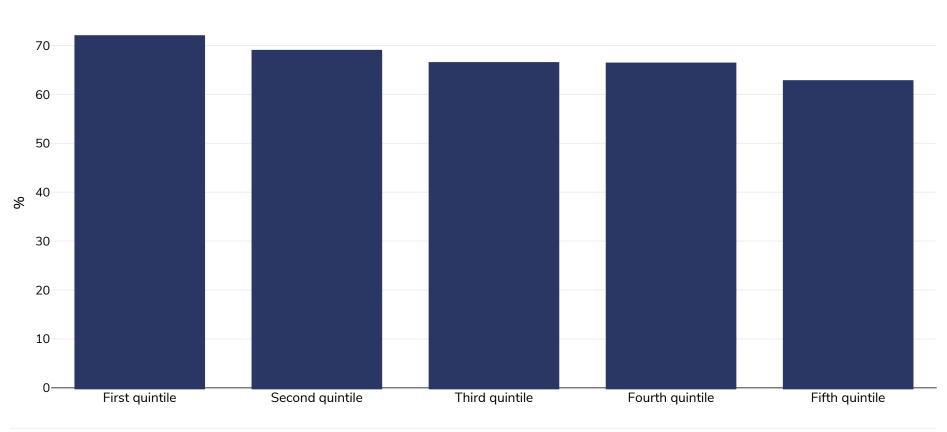

## Australia: Overweight/obesity by socio-economic group

Adults, 2017-2018

Overweight or obesity

| Survey type:  | Measured |
|---------------|----------|
| Age:          | 18+      |
| Sample size:  | 18,656   |
| Area covered: | National |