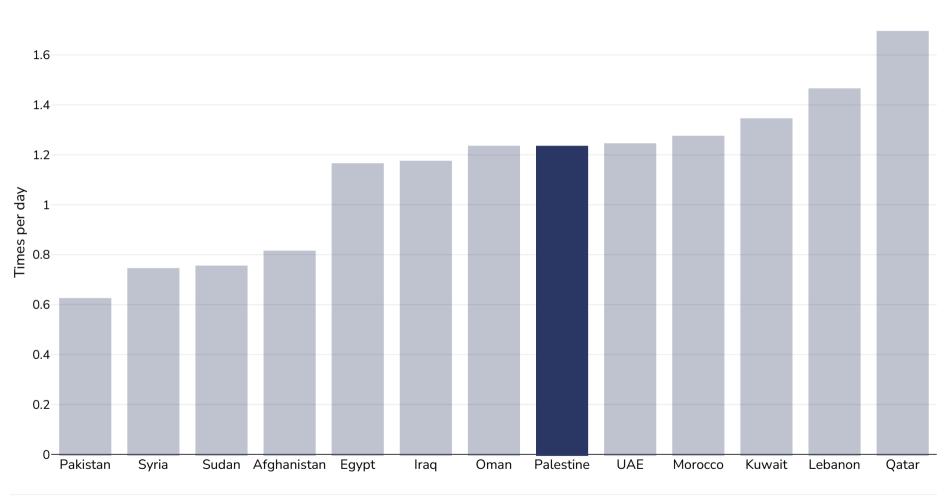

## Palestine: Average daily frequency of carbonated soft drink consumption

Children, 2009-2015

Survey type:

**Age:** 12-17

References:

Beal et al. (2019). Global Patterns of Adolescent Fruit, Vegetable, Carbonated Soft Drink, and Fast-food consumption: A meta-analysis of global school-based student health surveys. Food and Nutrition Bulletin. <a href="https://doi.org/10.1177/0379572119848287">https://doi.org/10.1177/0379572119848287</a> sourced from Food Systems Dashboard <a href="https://www.foodsystemsdashboard.org/food-systemsdashboard.org/food-systemsdashboard.org/food-systemsdashboard.org/food-systemsdashboard.org/food-systemsdashboard.org/food-systemsdashboard.org/food-systemsdashboard.org/food-systemsdashboard.org/food-systemsdashboard.org/food-systemsdashboard.org/food-systemsdashboard.org/food-systemsdashboard.org/food-systemsdashboard.org/food-systemsdashboard.org/food-systemsdashboard.org/food-systemsdashboard.org/food-systemsdashboard.org/food-systemsdashboard.org/food-systemsdashboard.org/food-systemsdashboard.org/food-systemsdashboard.org/food-systemsdashboard.org/food-systemsdashboard.org/food-systemsdashboard.org/food-systemsdashboard.org/food-systemsdashboard.org/food-systemsdashboard.org/food-systemsdashboard.org/food-systemsdashboard.org/food-systemsdashboard.org/food-systemsdashboard.org/food-systemsdashboard.org/food-systemsdashboard.org/food-systemsdashboard.org/food-systemsdashboard.org/food-systemsdashboard.org/food-systemsdashboard.org/food-systemsdashboard.org/food-systemsdashboard.org/food-systemsdashboard.org/food-systemsdashboard.org/food-systemsdashboard.org/food-systemsdashboard.org/food-systemsdashboard.org/food-systemsdashboard.org/food-systemsdashboard.org/food-systemsdashboard.org/food-systemsdashboard.org/food-systemsdashboard.org/food-systemsdashboard.org/food-systemsdashboard.org/food-systemsdashboard.org/food-systemsdashboard.org/food-systemsdashboard.org/food-systemsdashboard.org/food-systemsdashboard.org/food-systemsdashboard.org/food-systemsdashboard.org/food-systemsdashboard.org/food-systemsdashboard.org/food-systemsdashboard.org/food-systemsdashboard.org/food-systemsdashboard.org/food-systemsdashboar