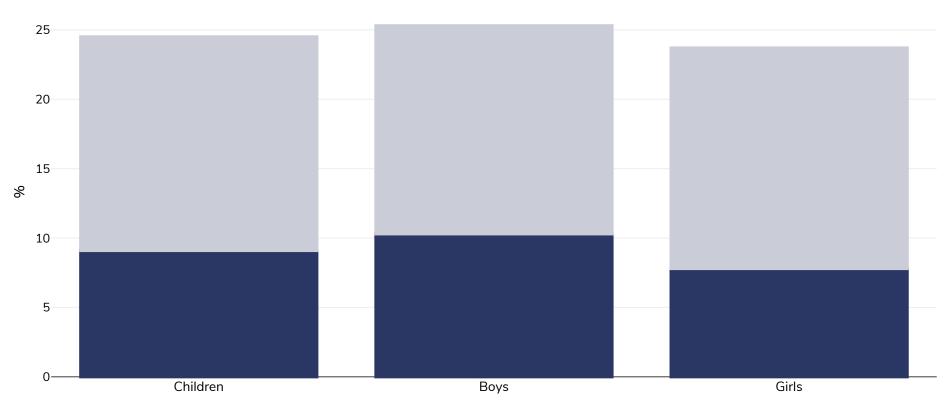

## WORLD BESITY

Children, 2018-2020

| Survey type:  | Measured                                                                                                                            |
|---------------|-------------------------------------------------------------------------------------------------------------------------------------|
| Age:          | 7                                                                                                                                   |
| Sample size:  | 5201                                                                                                                                |
| Area covered: | National                                                                                                                            |
| References:   | Report on the fifth round of data collection, 2018–2020: WHO European Childhood Obesity Surveillance Initiative (COSI), Copenhagen: |

Report on the fifth round of data collection, 2018–2020: WHO European Childhood Obesity Surveillance Initiative (COSI). Copenhagen: WHO Regional Office for Europe; 2022. Licence: CC BY-NC-SA 3.0 IGO.

Cutoffs: WHO 2007