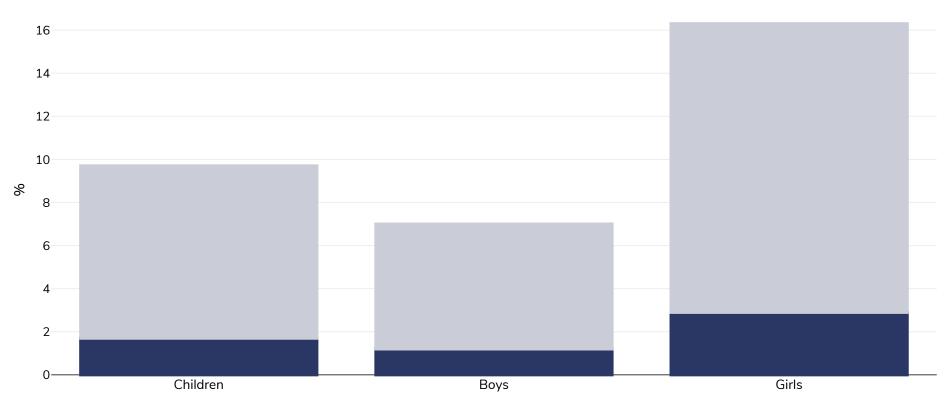

## **Benin: Obesity prevalence**

Children, 2016

| Survey type:  | Self-reported                                                                                                                 |
|---------------|-------------------------------------------------------------------------------------------------------------------------------|
| Age:          | 13-17                                                                                                                         |
| Sample size:  | 2536                                                                                                                          |
| Area covered: | National                                                                                                                      |
| References:   | Benin - Global School-Based Student Health Survey 2016 https://www.who.int/ncds/surveillance/gshs/gshs_fs_benin_2016.pdf?ua=1 |