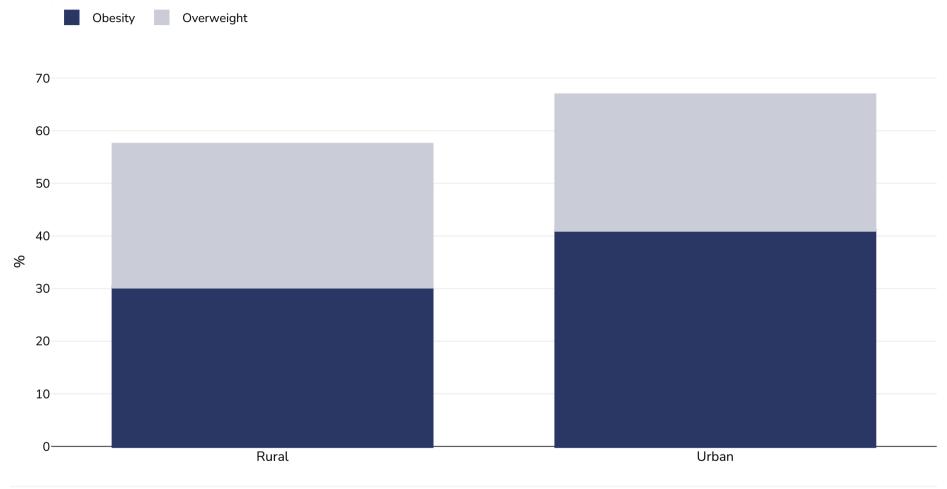

## Lesotho: Overweight/obesity by region

## WORLD BESITY

Women, 2023-2024

| Survey type:  | Measured                                                                                                                      |
|---------------|-------------------------------------------------------------------------------------------------------------------------------|
| Age:          | 20-49                                                                                                                         |
| Sample size:  | 4523                                                                                                                          |
| Area covered: | National                                                                                                                      |
| References:   | Ministry of Health [Lesotho] and ICF. 2024. Lesotho Demographic and Health Survey 2023–24: Final Report. Maseru, Lesotho, and |