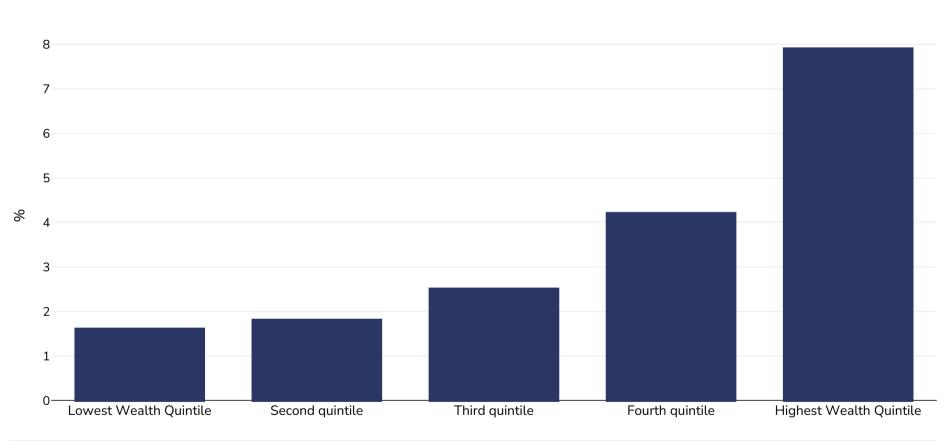

## Philippines: Overweight/obesity by socio-economic group

Infants, 2015

**Sample size:** 10206885

References:

NNS: Philippines 2015 National Nutrition Survey - Updating Survey Results

UNICEF/WHO/World Bank Joint Child Malnutrition Estimates Expanded Database: Overweight (Survey Estimates), May 2023, New York, For more information about the methodology, please consult https://data.unicef.org/resources/ime-2023-country-consultations/