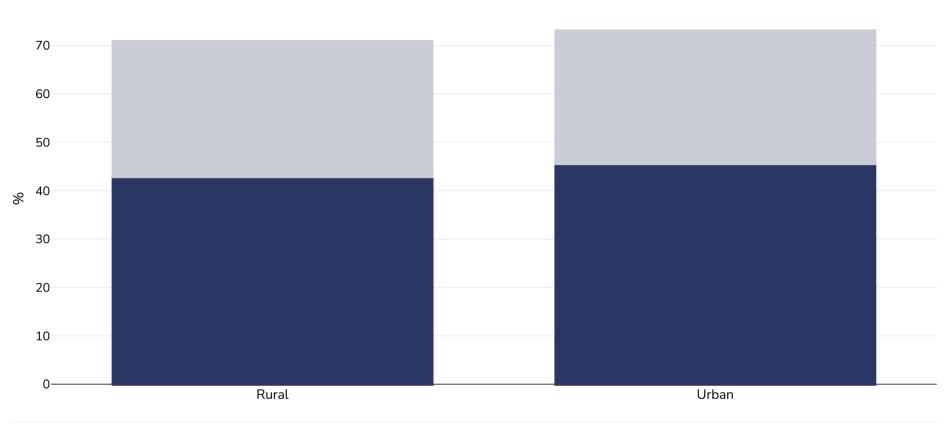

## Marshall Islands: Overweight/obesity by region

## WORLD BESITY

Women, 2016-2017

| Survey type:  | Measured |
|---------------|----------|
| Age:          | 15-49    |
| Sample size:  | 673      |
| Area covered: | National |

References:

Republic of the Marshall Islands Ministry of Health and Human Services, RMI Economic, Policy Planning and Statistics Office and UNICEF. 2017. Republic of the Marshall Islands Integrated Child Health and Nutrition Survey 2017, Final Report. Majuro, Republic of the Marshall Islands: Republic of the Marshall Islands Ministry of Health and Human Services, RMI Economic, Policy Planning and Statistics Office