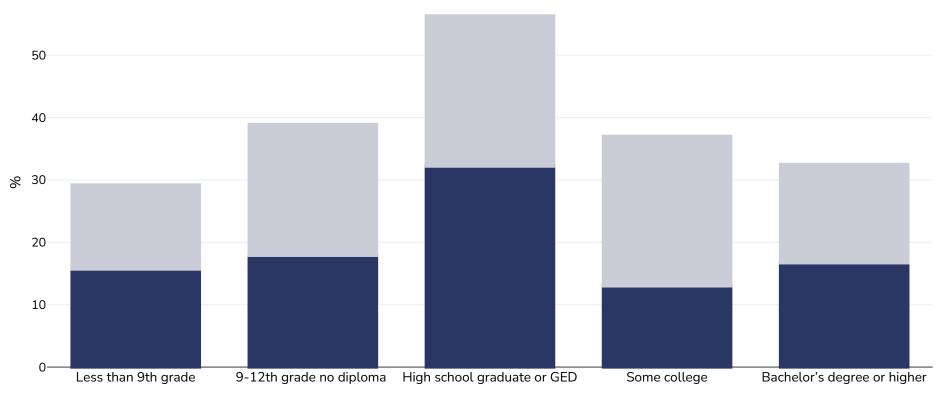

## United States: Overweight/obesity by education

IOTF Cut off used 5-9yrs also available

IOTF

Girls, 2013-2014

Notes:

**Cutoffs:** 

| 0                                                                                                                   |                     |                         |                             |              |                                         |
|---------------------------------------------------------------------------------------------------------------------|---------------------|-------------------------|-----------------------------|--------------|-----------------------------------------|
| O                                                                                                                   | Less than 9th grade | 9-12th grade no diploma | High school graduate or GED | Some college | Bachelor's degree or higher             |
|                                                                                                                     |                     |                         |                             |              |                                         |
|                                                                                                                     |                     |                         |                             |              | Marrand                                 |
| Survey type:  Measured                                                                                              |                     |                         |                             |              |                                         |
| Age:                                                                                                                |                     |                         |                             |              | 13-17                                   |
| Sample siz                                                                                                          | 701                 |                         |                             |              | 1883 (5-9rs & 13-17yrs)                 |
| Sample Siz                                                                                                          | ze.                 |                         |                             |              | 1003 (3-315 & 13-17415)                 |
| Area cover                                                                                                          | red:                |                         |                             |              | National                                |
| References: Data from NHANES 2013/14. Data reanalysed by Danielle Sharfman (University of Wisconsin-Madison), Rache |                     |                         |                             |              | adison). Rachel lackson Leach on behalf |
|                                                                                                                     |                     |                         |                             |              | of the World Obesity Federation         |