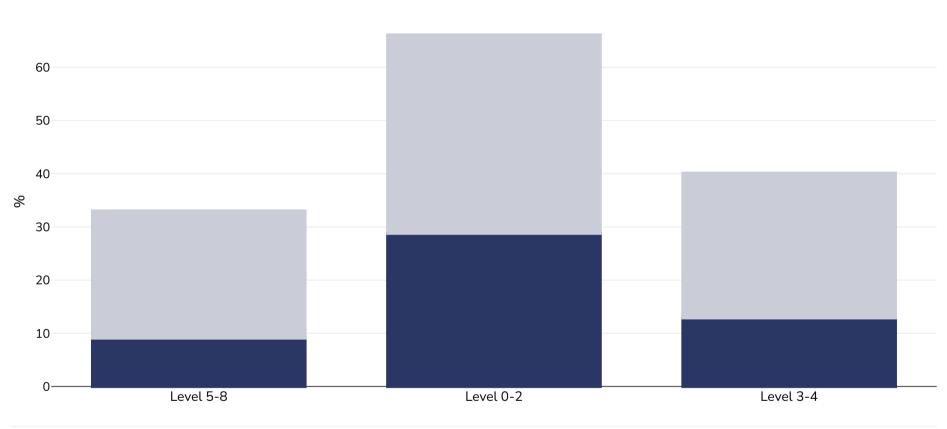

## Turkey: Overweight/obesity by education

Women, 2022

Notes:

Survey type: Self-reported Age: 16+ Area covered: National Eurostat 2022 Data. Available at https://ec.europa.eu/eurostat/databrowser/view/ilc\_hch10/default/table?lang=en (last accessed References: