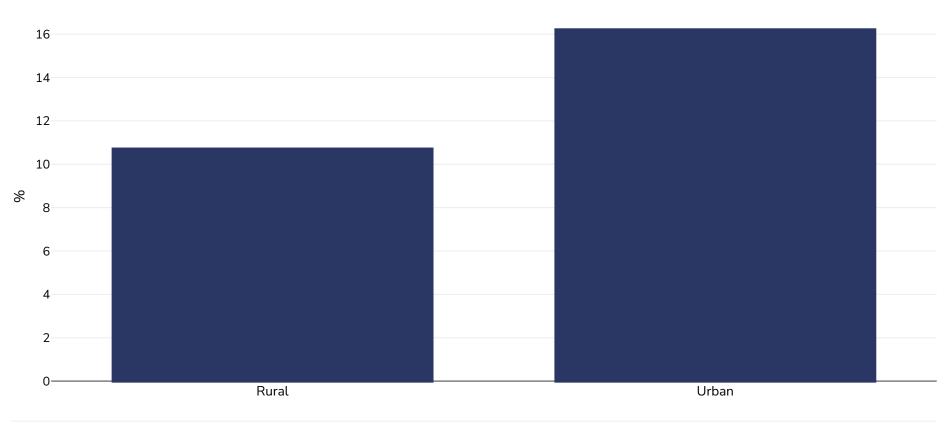

## Philippines: Overweight/obesity by region

Children, 2021

| Survey type:  | Measured |
|---------------|----------|
| Age:          | 10-19    |
| Sample size:  | 141189*  |
| Area covered: | National |