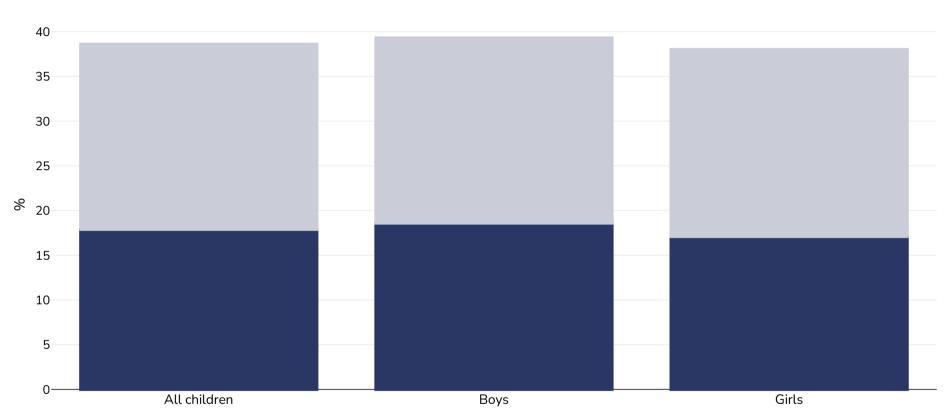

## WORLD BESITY

Children, 2016

| Survey type:  | Self-reported                                                  |
|---------------|----------------------------------------------------------------|
| Age:          | 13-17                                                          |
| Sample size:  | 7141                                                           |
| Area covered: | National                                                       |
| References:   | Global School-based Student Health Survey (GSHS), available at |