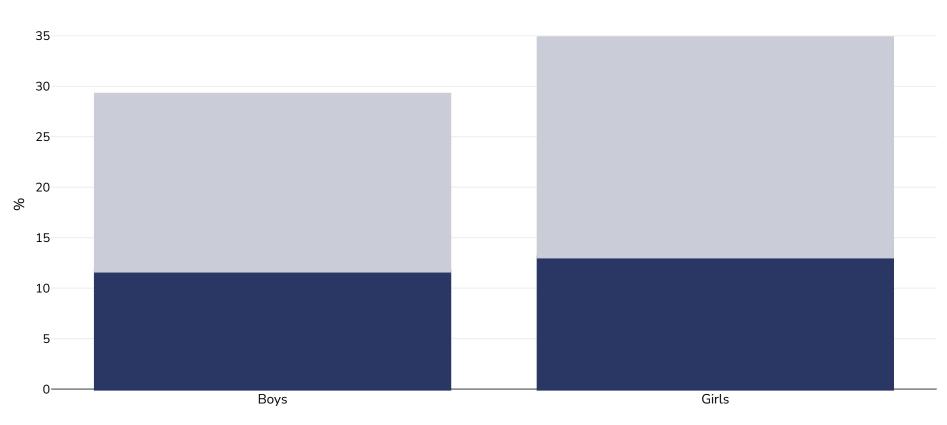

## WORLD BESITY

Children, 2017-2018

| Survey type:  | Measured                                                                                            |
|---------------|-----------------------------------------------------------------------------------------------------|
| Age:          | 2-14                                                                                                |
| Sample size:  | 3,566                                                                                               |
| Area covered: | National                                                                                            |
| References:   | Ministry of Health. 2018. Annual Data Explorer 2017/18: New Zealand Health Survey [Data File]. URL: |