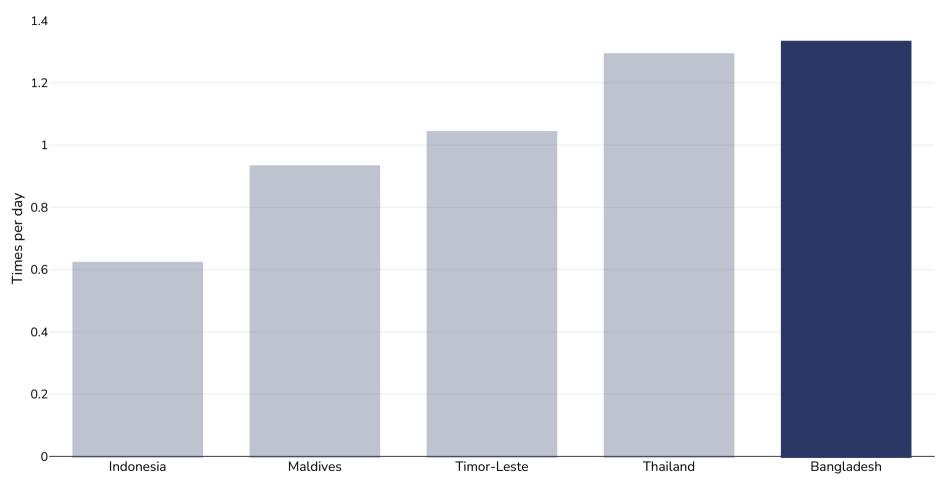

## Bangladesh: Average daily frequency of carbonated soft drink consumption

Children, 2014-2015

Survey type:

Measured

Age: 12-17

References:

Beal et al. (2019). Global Patterns of Adolescent Fruit, Vegetable, Carbonated Soft Drink, and Fast-food consumption: A meta-analysis of global school-based student health surveys. Food and Nutrition Bulletin. <a href="https://doi.org/10.1177/0379572119848287">https://doi.org/10.1177/0379572119848287</a> sourced from Food Systems Dashboard <a href="https://www.foodsystemsdashboard.org/food-systemsdashboard.org/food-systemsdashboard.org/food-systemsdashboard.org/food-systemsdashboard.org/food-systemsdashboard.org/food-systemsdashboard.org/food-systemsdashboard.org/food-systemsdashboard.org/food-systemsdashboard.org/food-systemsdashboard.org/food-systemsdashboard.org/food-systemsdashboard.org/food-systemsdashboard.org/food-systemsdashboard.org/food-systemsdashboard.org/food-systemsdashboard.org/food-systemsdashboard.org/food-systemsdashboard.org/food-systemsdashboard.org/food-systemsdashboard.org/food-systemsdashboard.org/food-systemsdashboard.org/food-systemsdashboard.org/food-systemsdashboard.org/food-systemsdashboard.org/food-systemsdashboard.org/food-systemsdashboard.org/food-systemsdashboard.org/food-systemsdashboard.org/food-systemsdashboard.org/food-systemsdashboard.org/food-systemsdashboard.org/food-systemsdashboard.org/food-systemsdashboard.org/food-systemsdashboard.org/food-systemsdashboard.org/food-systemsdashboard.org/food-systemsdashboard.org/food-systemsdashboard.org/food-systemsdashboard.org/food-systemsdashboard.org/food-systemsdashboard.org/food-systemsdashboard.org/food-systemsdashboard.org/food-systemsdashboard.org/food-systemsdashboard.org/food-systemsdashboard.org/food-systemsdashboard.org/food-systemsdashboard.org/food-systemsdashboard.org/food-systemsdashboard.org/food-systemsdashboard.org/food-systemsdashboard.org/food-systemsdashboard.org/food-systemsdashboard.org/food-systemsdashboard.org/food-systemsdashboard.org/food-systemsdashboard.org/food-systemsdashboard.org/food-systemsdashboard.org/food-systemsdashboard.org/food-systemsdashboard.org/food-systemsdashboard.org/food-systemsdashboar