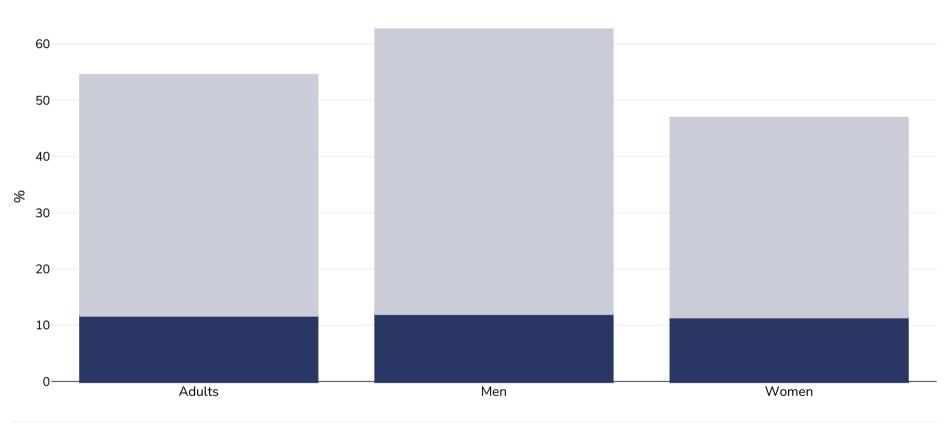

## **Greece: Obesity prevalence**

## Adults, 2022

Notes:

Survey type:

Age:

Area covered:

National

References: Eurostat 2022 Data. Available at <a href="https://ec.europa.eu/eurostat/databrowser/view/ilc\_hch10/default/table?lang=en">https://ec.europa.eu/eurostat/databrowser/view/ilc\_hch10/default/table?lang=en</a> (last accessed 19.03.25)

EUROSTAT 2022 data derived from EU statistics on income and living conditions (EU-SILC) survey which includes adults aged 16+ years. This differs from most EUROSTAT data which is derived from the Health Interview Surveys, which includes adults aged 15+ years (though sometimes only data from adults aged 18+ reported)