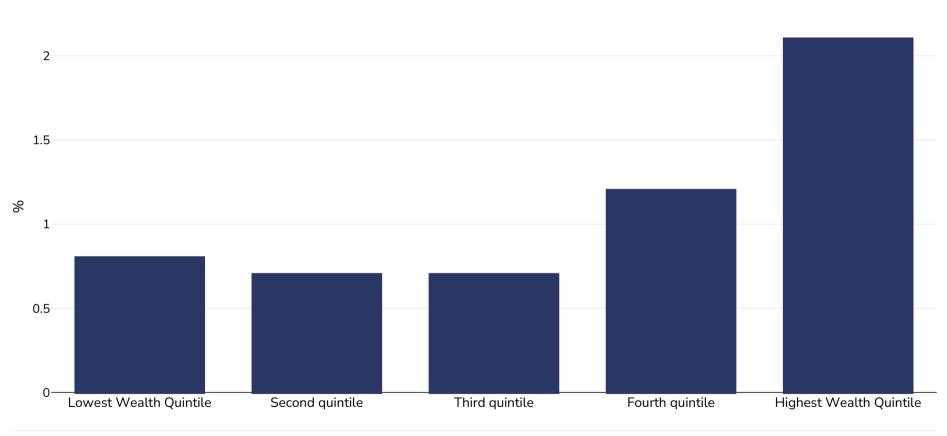

## Nepal: Overweight/obesity by socio-economic group

Infants, 1996

Sample size: 3742

References: DHS: Nepal family health survey, 1996. Demographic and Health Surveys. Ministry of Health. Kathmandu, Nepal, 1997