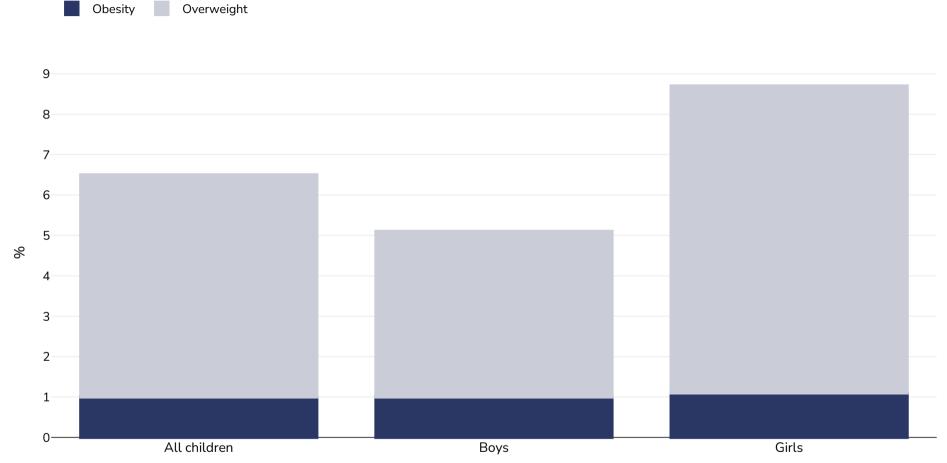

## WORLD BESITY

Children, 2008-2009

| Survey type:  | Self-reported                                                   |
|---------------|-----------------------------------------------------------------|
| Age:          | 13-15                                                           |
| Sample size:  | 5192                                                            |
| Area covered: | National                                                        |
| References:   | Global School based Student Health Survey Pakistan available at |

Global School based Student Health Survey Pakistan available at <a href="https://www.who.int/ncds/surveillance/gshs/Pakistan\_2009\_FS.pdf?ua=1">https://www.who.int/ncds/surveillance/gshs/Pakistan\_2009\_FS.pdf?ua=1</a>(last accessed 14.12.20)