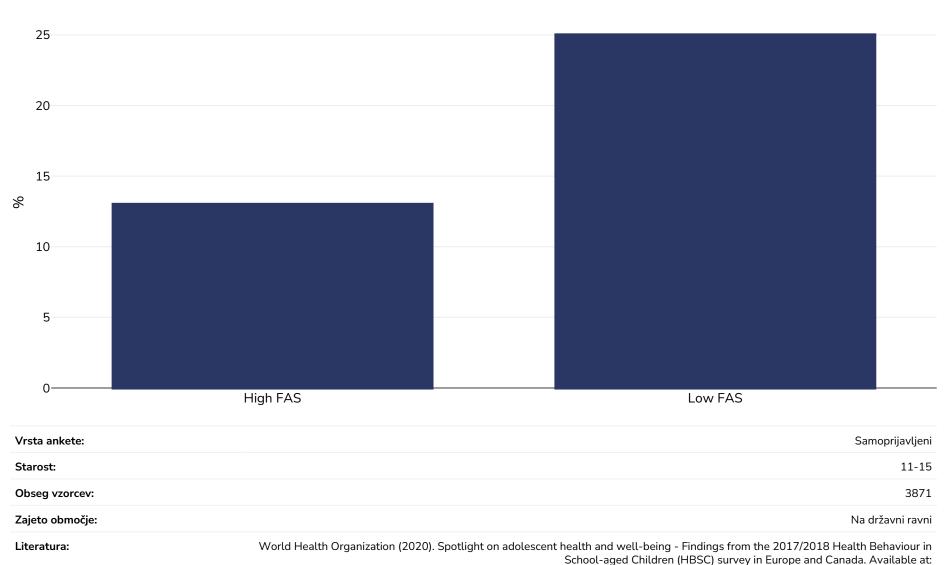

## WORLD BESITY

Deklice, 2017-2018

Prekomerna telesna teža ali debelost

Opombe (na voljo samo v angleščini):

HBSC Family Affluence Scale (FAS) - "HBSC uses an alternative measure, the Family Affluence Scale, which asks young people about material assets such as family cars, number of foreign holidays, computers, bathrooms and dishwashers in the household, holidays and having a bedroom to oneself. The scale, which enables users to add up how many of these assets a young person has in their home compared with other adolescents in their country/region, has been shown to provide a valid indicator of relative affluence."