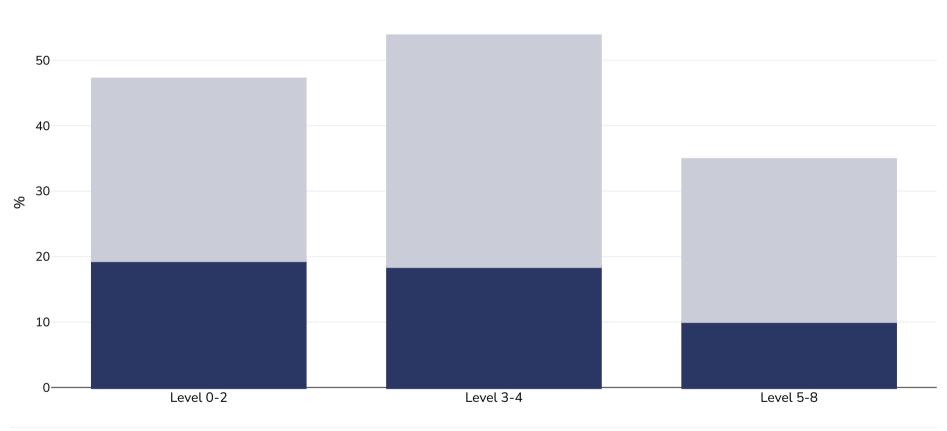

## Czechia: Overweight/obesity by education

## W RLD BESITY

Women, 2022

Notes:

Survey type:

Age:

Area covered:

Self-reported

Area covered:

National

References:

Eurostat 2022 Data. Available at https://ec.europa.eu/eurostat/databrowser/view/ilc\_hch10/default/table?lang=en (last accessed)

Eurostat 2022 Data. Available at <a href="https://ec.europa.eu/eurostat/databrowser/view/ilc\_hch10/default/table?lang=en">https://ec.europa.eu/eurostat/databrowser/view/ilc\_hch10/default/table?lang=en</a> (last accessed 19.03.25)

EUROSTAT 2022 data derived from EU statistics on income and living conditions (EU-SILC) survey which includes adults aged 16+ years. This differs from most EUROSTAT data which is derived from the Health Interview Surveys, which includes adults aged 15+ years (though sometimes only data from adults aged 18+ reported)