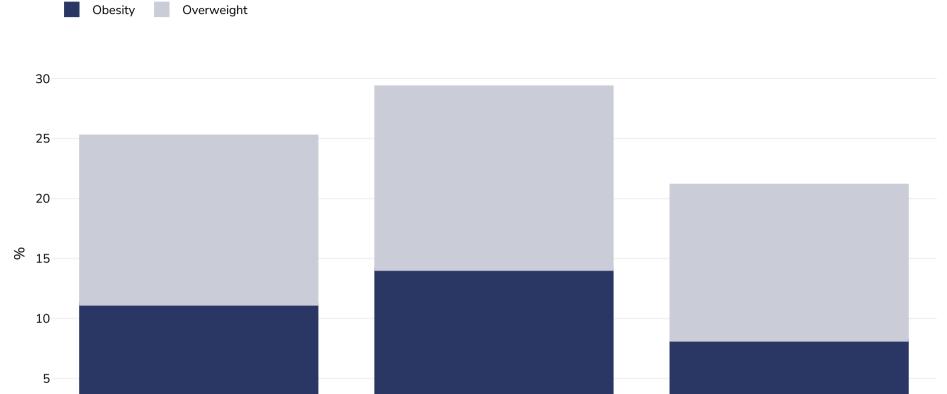

## WORLD BESITY

90th & 97th Centile Cut Off

Other

Children, 2007-2009

**Definitions:** 

**Cutoffs:** 

| 0             |              |                                                                                                                                                                              |                     |
|---------------|--------------|------------------------------------------------------------------------------------------------------------------------------------------------------------------------------|---------------------|
| U -           | All children | Boys                                                                                                                                                                         | Girls               |
| Survey type:  |              |                                                                                                                                                                              | Measured            |
| Age:          |              |                                                                                                                                                                              | 14-16               |
| Sample size:  |              |                                                                                                                                                                              | 7541                |
| Area covered: |              |                                                                                                                                                                              | National            |
| References:   | Krue         | Krue, S. and Coolidge, J. (2010), The prevalence of overweight and obesity among Danish school children. Obesity Reviews, 11: 489–491. doi: 10.1111/j.1467-789X.2010.00732.x |                     |
| Notes:        |              |                                                                                                                                                                              | 14 Regions included |