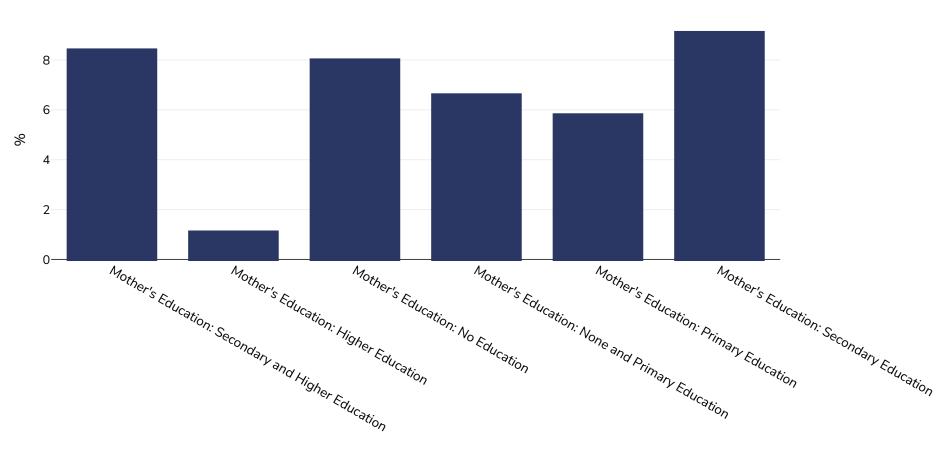

## Guatemala: Overweight/obesity by education

WORLD BESITY

=>+SD

Infants, 1998-1999

Notes:

**Definitions:** 

| Sample size: | 3634 |
|--------------|------|
|--------------|------|

References: IDHS: Encuesta nacional de salud materno infantil 1998-1999. Demographic and Health Surveys. Ciudad de Guatemala, Guatemala, 1999