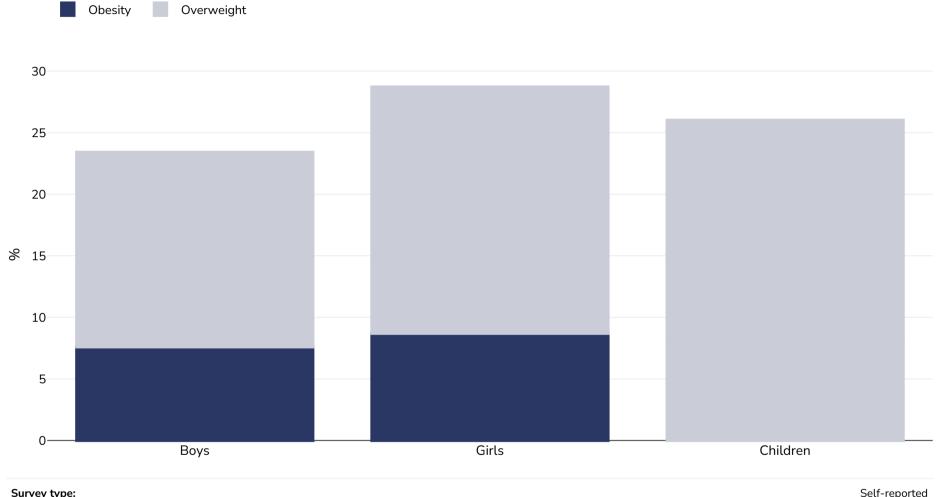

## Libya: Obesity prevalence

## WORLD BESITY

Children, 2007

| 0                           |                                                                                                                                                                                                           |       |          |
|-----------------------------|-----------------------------------------------------------------------------------------------------------------------------------------------------------------------------------------------------------|-------|----------|
| 0                           | Boys                                                                                                                                                                                                      | Girls | Children |
|                             |                                                                                                                                                                                                           |       |          |
| Survey type:  Self-reported |                                                                                                                                                                                                           |       |          |
| Age:                        |                                                                                                                                                                                                           |       | 13-15    |
| Sample size:                |                                                                                                                                                                                                           |       | 2242     |
| Area covered                | d:                                                                                                                                                                                                        |       | National |
| References:                 | Libya - Global School-Based Student Health Survey 2007 <a href="https://www.who.int/ncds/surveillance/gshs/libya/en/">https://www.who.int/ncds/surveillance/gshs/libya/en/</a> (Last accessed 20.10.2020) |       |          |