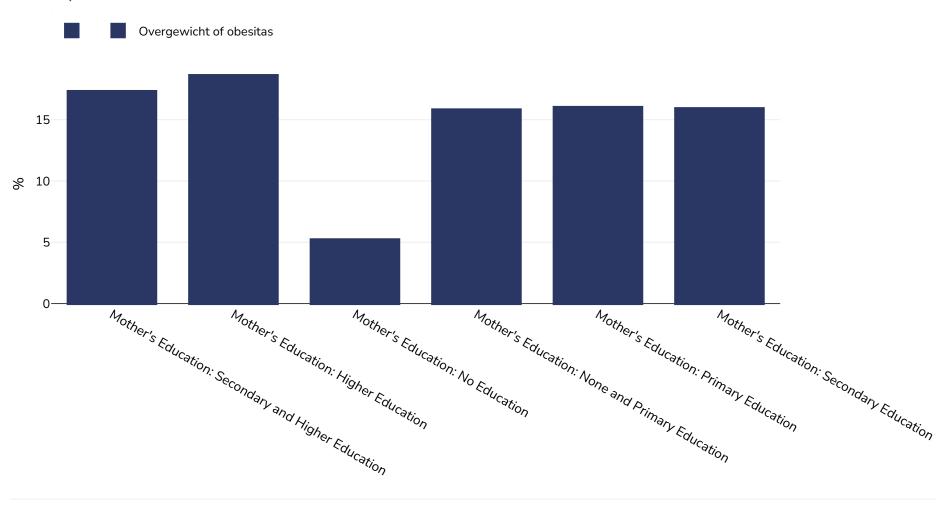

## Albanië: Overweight/obesity by education

WORLD BESITY

Infants, 2017-2018

Monstergrootte: 2299

Referenties:

DHS: Albania Demographic and Health Survey 2017-18. Tirana, Albania: Institute of Statistics, Institute of Public Health, and ICF