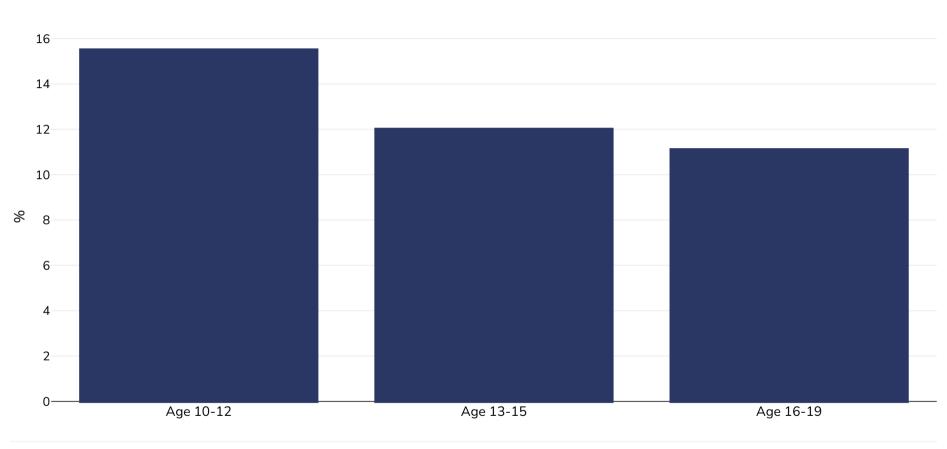

## Philippines: Overweight/obesity by age

## WORLD BESITY

Children, 2021

| Survey type:  | Measured |
|---------------|----------|
| Sample size:  | 141189*  |
| Area covered: | National |

References: Powerpoint presentation on the Expa

Powerpoint presentation on the Expanded National Nutrition Survey (ENNS) 2021. Department of Science and Technology Food and Nutrition Research Institute (DOST-FNRI), Manila 2022. Available on the <a href="https://enutrition.fnri.dost.gov.ph/">https://enutrition.fnri.dost.gov.ph/</a> (Registration required) Last accessed 09.07.24

Notes: \*Sample size inclueds adults & children. Data based on Asia specific cut offs should become available when full report released