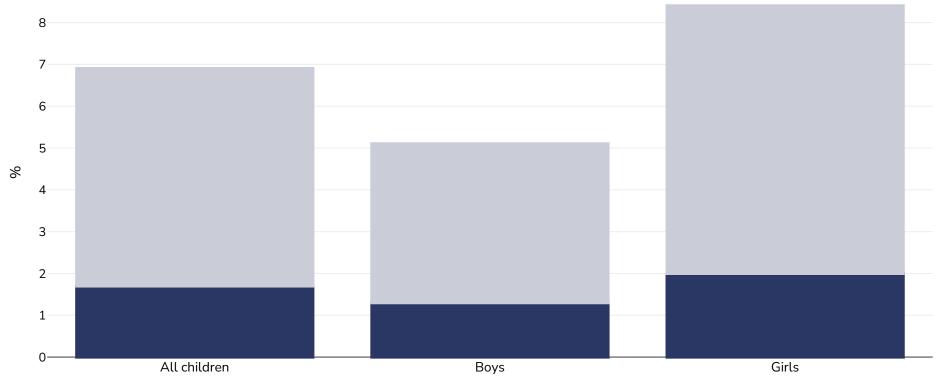

## Namibia: Obesity prevalence

## Children, 2013

Cutoffs:

WHO

| 0             |              |                                                                                                                                                                                                                                                               |      |               |
|---------------|--------------|---------------------------------------------------------------------------------------------------------------------------------------------------------------------------------------------------------------------------------------------------------------|------|---------------|
| · ·           | All children |                                                                                                                                                                                                                                                               | Boys | Girls         |
|               |              |                                                                                                                                                                                                                                                               |      |               |
| Survey type:  |              |                                                                                                                                                                                                                                                               |      | Self-reported |
| Age:          |              |                                                                                                                                                                                                                                                               |      | 13-17         |
| Sample size:  |              |                                                                                                                                                                                                                                                               |      | 4531          |
| Area covered: |              |                                                                                                                                                                                                                                                               |      | National      |
| References:   |              | Global School-based Student Health Survey (GSHS), available at <a href="https://www.who.int/ncds/surveillance/gshs/2013_Namibia_Fact_Sheet.pdf?ua=1">https://www.who.int/ncds/surveillance/gshs/2013_Namibia_Fact_Sheet.pdf?ua=1</a> (last accessed 24.11.20) |      |               |
| Notes:        |              | WHO cutoffs.                                                                                                                                                                                                                                                  |      |               |