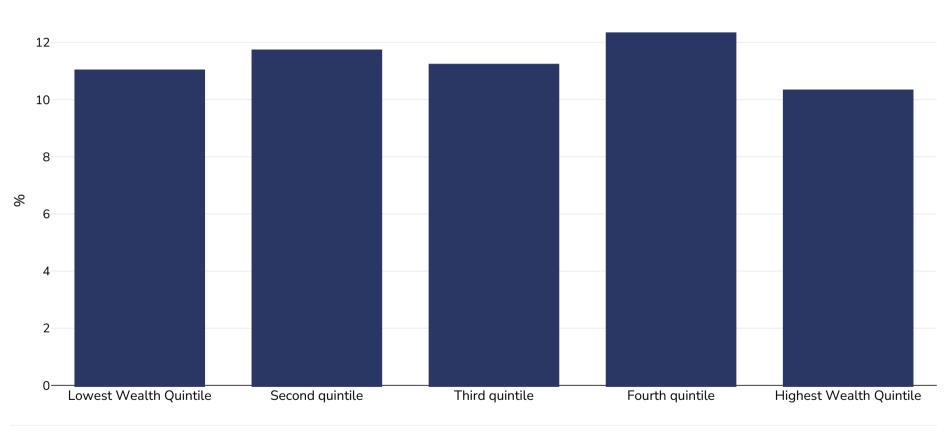

## Malawi: Overweight/obesity by socio-economic group

Infants, 2006

Overweight or obesity

Sample size: 21420

References: MICS: Malawi multiple indicator cluster survey 2006, Final report. Lilongwe, Malawi: National Statistical Office and UNICEF, 2008.