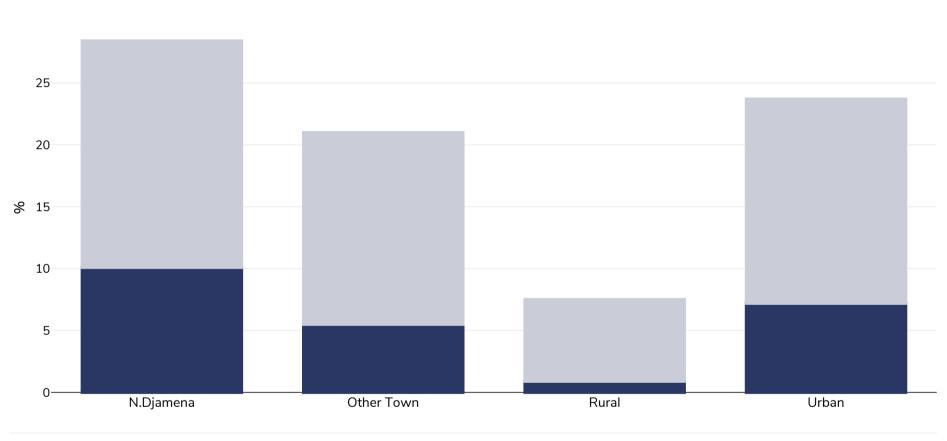

## Chad: Overweight/obesity by region

Women, 2014-2015

| Survey type:  | Measured                                                                                                           |
|---------------|--------------------------------------------------------------------------------------------------------------------|
| Age:          | 15-49                                                                                                              |
| Sample size:  | 9530                                                                                                               |
| Area covered: | National                                                                                                           |
| References:   | Demographic Health Survey 2014-15                                                                                  |
| Notes:        | Demographic Health Survey data includes ever married women aged 15-49 years only and may include males aged 15-59. |