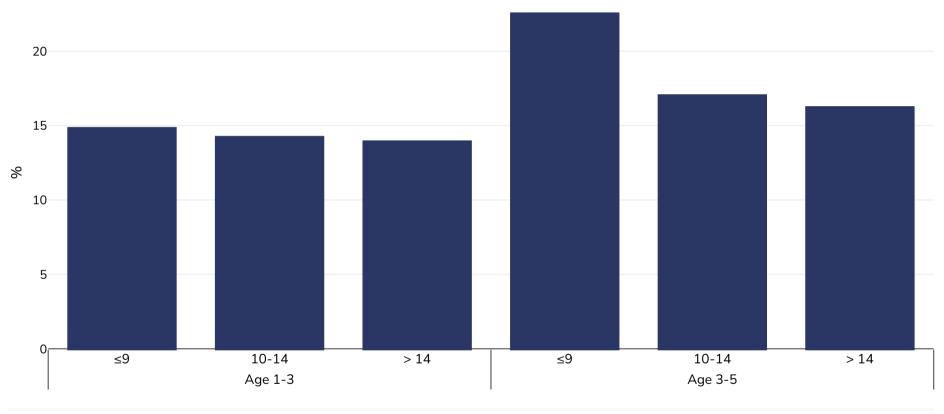

## Children, 2003-2004

Overweight or obesity

| Survey type:  | Measured                                                                                                                                                               |
|---------------|------------------------------------------------------------------------------------------------------------------------------------------------------------------------|
| Sample size:  | 2374                                                                                                                                                                   |
| Area covered: | National                                                                                                                                                               |
| References:   | Manios et al. (2007) 'Prevalence of obesity in preschool Greek children, in relation to parental characteristics and region of residence',<br>BMC Public Health, 7;178 |
| Notes:        | Prevalence of overweight by educational level of the mother (years) IOTF BMI cut-offs used                                                                             |
| Cutoffs:      | IOTF                                                                                                                                                                   |